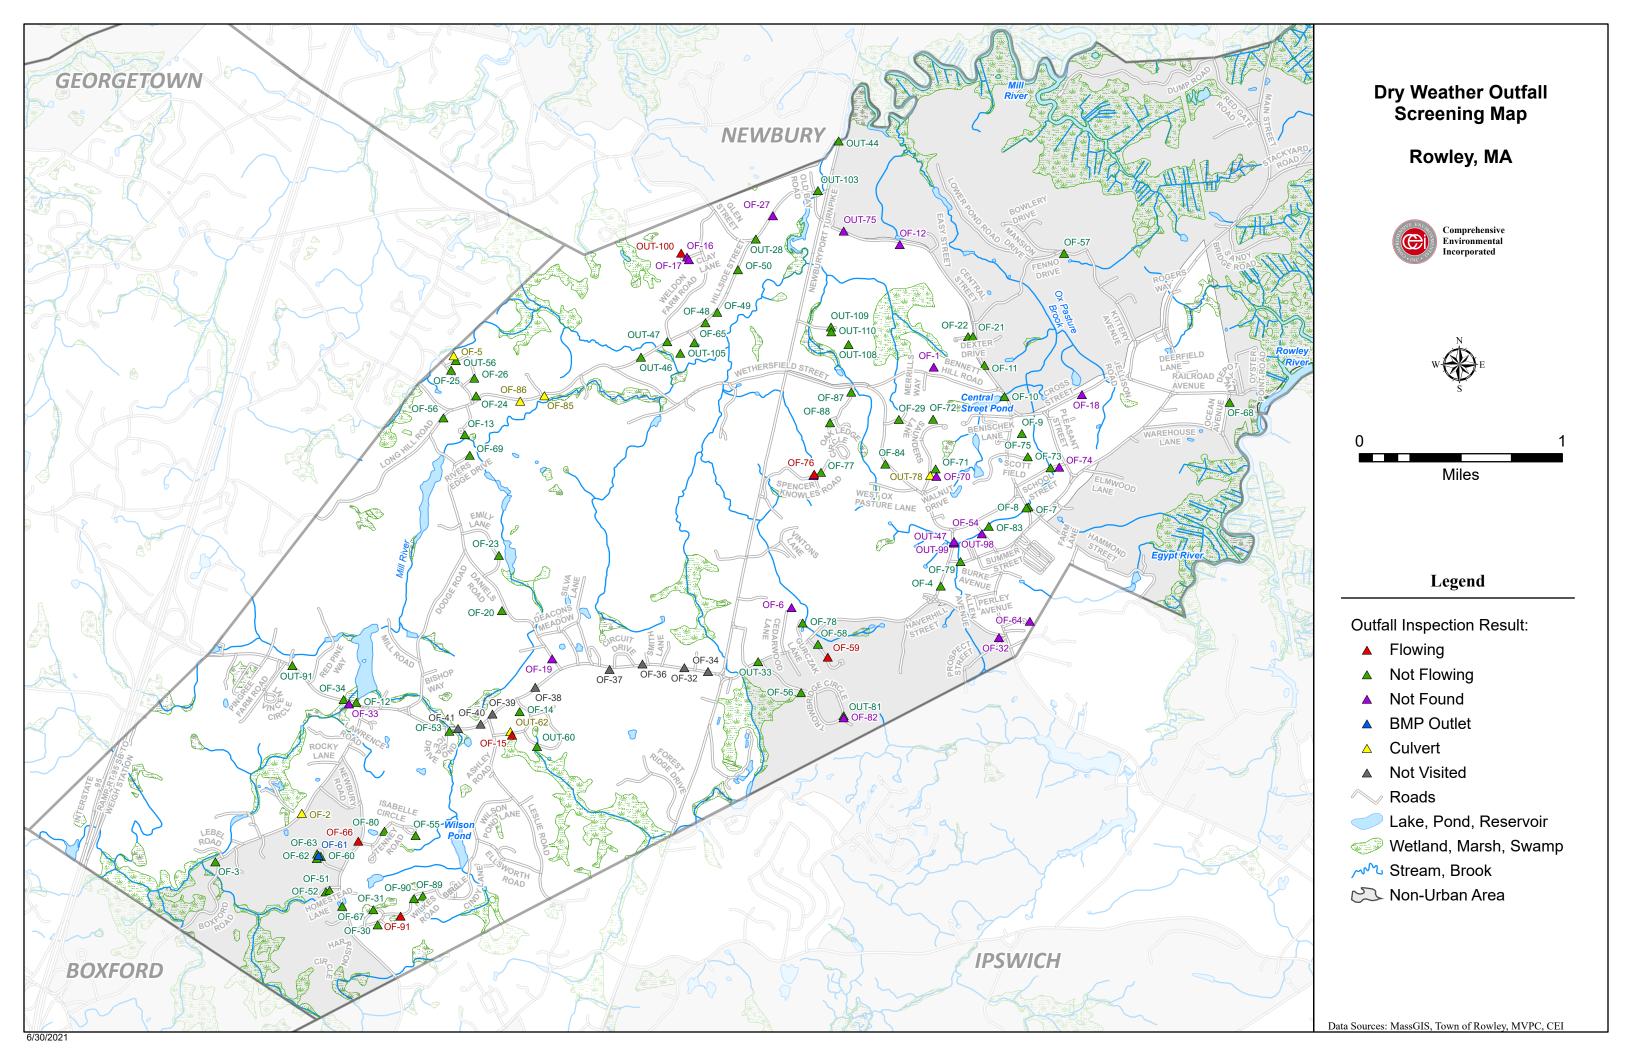

Table 1 – Dry Weather Flow Screening Results

| Parameter                                                          | Number |
|--------------------------------------------------------------------|--------|
| Known Outfalls within the Urbanized Area                           | 93     |
| Outfalls that were Attempted to Visit                              | 85     |
| Outfalls that Could Not be Located or Accessed                     | 19     |
| Structures Identified as an Outfall Found that were not an Outfall | 6      |
| Actual Outfalls Found                                              | 60     |
|                                                                    |        |
| Outfalls Found                                                     | 60     |
| Outfalls Found Not Flowing                                         | 55     |
| Outfalls Found with Evidence of Flow                               | 5      |
| Found with Illicit Discharge Potential                             | 0      |
| Total Not Yet Attempted to Visit                                   | 8      |

### **Recommendations and Next Steps**

The following items are recommended as follow-up actions:

- None of the sampling data collected from flowing outfalls met the Permit criteria as being highly likely to contain illicit discharges from sanitary sources. Additionally, none of the outfalls inspected exhibited a sewage smell that could be indicative of an illicit discharge. No additional illicit discharge screening is required at these outfalls.
- Outfall OUT-91 and OUT-100 exhibited some green discoloration; however, dry weather screening did not indicate the likelihood of an illicit discharge.
- Outfall OUT-60 exhibited some green discoloration; however, illicit discharges appear unlikely as no other evidence was observed in the area.
- Outfalls OF-3, OF-9, OF-11, OF-20, OF-23, OF-25, OF-26, OF-32, OF-48, OF-50, OF-53, OF-57, OF-69, OF-84, OF-91, OUT-103, OUT-28, OUT-33, OUT-56, and OUT-91 were observed to be at least half buried in sediment and should be cleaned out to preserve flow capacity.
- Outfalls OF-7, OF-10, OF-11, OF-20, OF-32, OF-57, OF-84, OUT-28, OUT-56, and OUT-91 were observed to be in poor condition and are showing evidence of deterioration. These outfalls should be monitored during future years and/or repaired as soon as practical.
- A total of 19 outfalls could not be located or accessed. These outfalls should be field-located so that dry weather inspections and screening can occur, or determined not to exist and removed from mapping. If possible, it is recommended that field work be undertaken during the non-growing season when vegetation is at a minimum but with no snow on the ground, as these conditions makes locating outfalls easier.

## DRY WEATHER OUTFALL INSPECTION REPORT

• A total of 8 outfalls have not yet been visited and should be inspected for dry weather flows as soon as possible. These outfalls were all located along Haverhill Street, a relatively narrow roadway with narrow or non-existent roadway shoulder and a 40 miles-per-hour speed limit, both of which limited field staff accessibility. Should future field efforts be unable to locate any of these outfalls, they will have to be sampled via an upgradient manhole located within the travel way of the roadway which will require a police detail. It is recommended that field work to locate and evaluate these outfalls be combined with investigating the other 19 outfalls above that could not be located or accessed.

### Attachments:

- Dry Weather Outfall Sampling Results map
- Table of Results