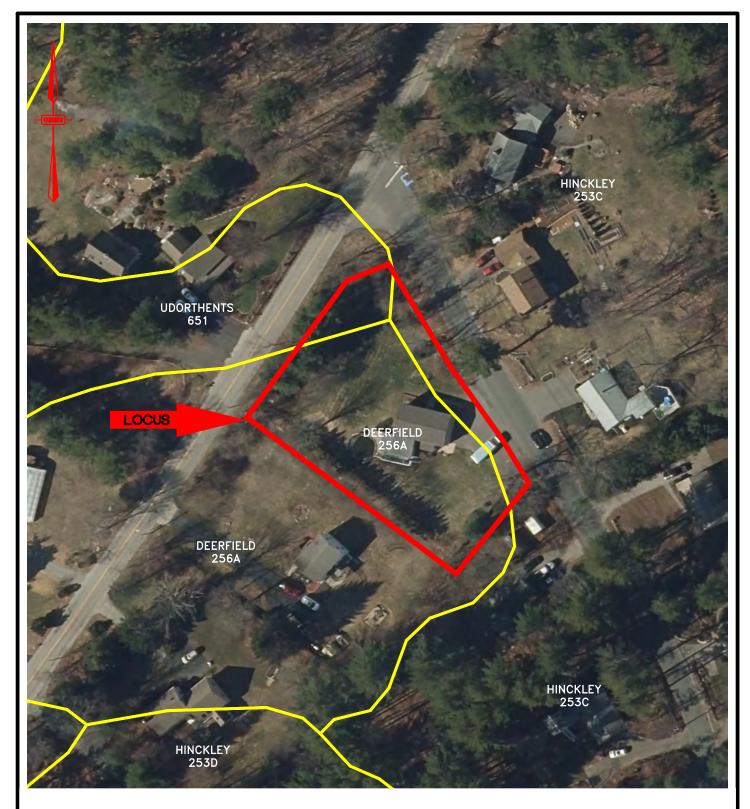

FIGURE 2: USGS TOPOGRAPHIC MAP FIGURE 3: FLOOD INSURANCE RATE MAP

FIGURE 4: MA NATURAL HERITAGE ENDANGERED SPECIES (EH AND PH)

FIGURE 5: CRITICAL AREAS (ORWs, ACECs, etc.)

FIGURE 6: NRCS SOILS SURVEY FIGURE 7: ASSESSORS MAP