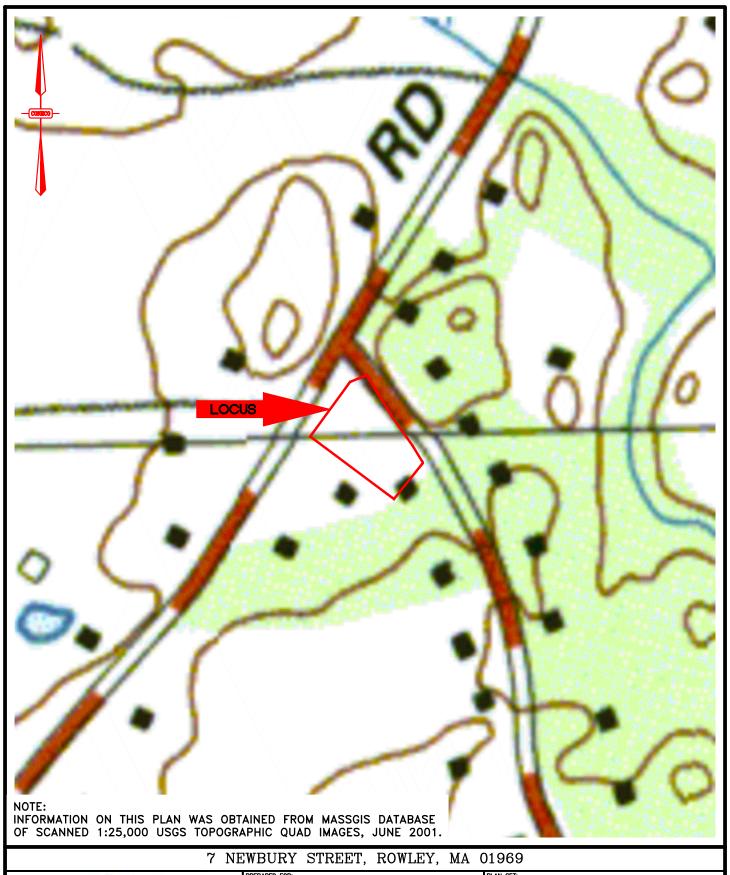

FIGURE 2: USGS TOPOGRAPHIC MAP FIGURE 3: FLOOD INSURANCE RATE MAP

FIGURE 4: MA NATURAL HERITAGE ENDANGERED SPECIES (EH AND PH)

FIGURE 5: CRITICAL AREAS (ORWs, ACECs, etc.)

FIGURE 6: NRCS SOILS SURVEY FIGURE 7: ASSESSORS MAP