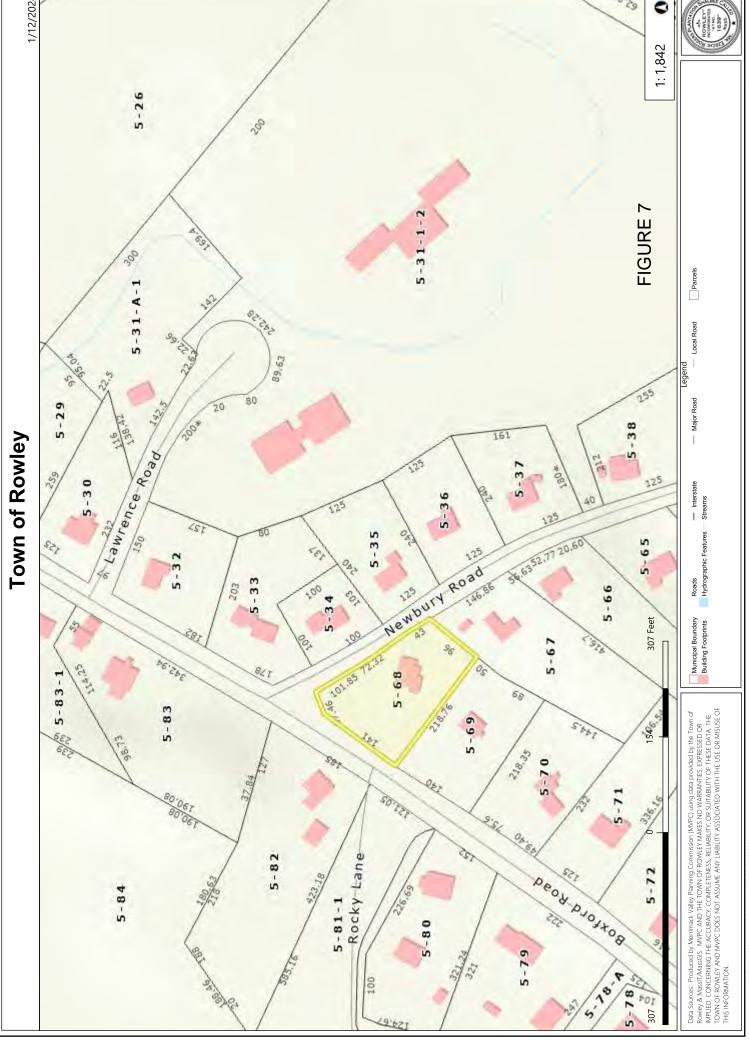

FIGURE 2: USGS TOPOGRAPHIC MAP FIGURE 3: FLOOD INSURANCE RATE MAP

FIGURE 4: MA NATURAL HERITAGE ENDANGERED SPECIES (EH AND PH)

FIGURE 5: CRITICAL AREAS (ORWs, ACECs, etc.)

FIGURE 6: NRCS SOILS SURVEY FIGURE 7: ASSESSORS MAP

▼ Two copies of the Application including:

- ▼ Completed WPA Form 1 revised <del>July 2020 4</del>/28/23
- Section of U.S. Geologic Survey (USGS) quadrangle locating site (8 1/2" x 11")
- M An appropriately sized section of the Assessor's map clearly identifying the property and all others within a hundred feet
- M Plans and calculations clearly describing the location and the nature of the proposed work
- ▼ Proof of mailing or hand delivery of Application to DEP NE regional office (address below)
- M One copy of permission to enter form with original signature of property owner
- ☐ Proof of mailing or delivery of Application to property owner if not applicant
- ☑ One electronic submission in "PDF" form of all Application documents and plans.
- M One copy of the Wetland Bylaw Fee Calculation Form with check for appropriate fee.