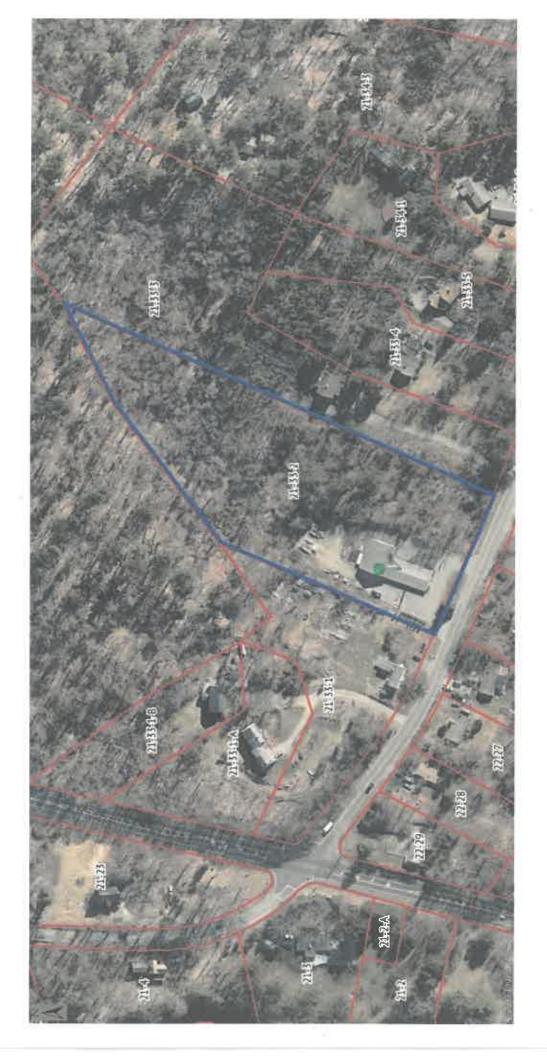

| a. Project Location (use maps and plans to identify the location of the area subject to this request                                                                                                  |                                                           |              |  |  |  |
|-------------------------------------------------------------------------------------------------------------------------------------------------------------------------------------------------------|-----------------------------------------------------------|--------------|--|--|--|
| 401 Central St                                                                                                                                                                                        | Rowley                                                    |              |  |  |  |
| Street Address                                                                                                                                                                                        | City/Town                                                 |              |  |  |  |
| 21                                                                                                                                                                                                    | 33/ Lot 2                                                 |              |  |  |  |
| Assessors Map/Plat Number                                                                                                                                                                             | Parcel/Lot Number                                         |              |  |  |  |
| b. Area Description (use additional paper, if nece                                                                                                                                                    | b. Area Description (use additional paper, if necessary): |              |  |  |  |
| Existing municipal building with associated parking area and rear materials storage yard.  Undeveloped side wooded area with intermittent stream and rear of parcel is undeveloped woods an wetlands. |                                                           |              |  |  |  |
|                                                                                                                                                                                                       |                                                           |              |  |  |  |
| c. Plan and/or Map Reference(s):                                                                                                                                                                      |                                                           |              |  |  |  |
| Sketch Plan 401 Central St Backup Generator & P                                                                                                                                                       | ropane Tank Pads                                          | 8-30-23      |  |  |  |
| Title                                                                                                                                                                                                 |                                                           | Date         |  |  |  |
| Title                                                                                                                                                                                                 |                                                           | Date         |  |  |  |
| Title                                                                                                                                                                                                 |                                                           | Date         |  |  |  |
| a. Work Description (use additional paper and/or                                                                                                                                                      | provide plan(s) of work, if                               | necessarv):  |  |  |  |
| nstallation of 8' x 10' concrete slab for generator with additional pad for 500# propane tank                                                                                                         |                                                           |              |  |  |  |
| installation of 8 x 10 concrete stab for generator w                                                                                                                                                  | viui additional pad for 500#                              | propane tank |  |  |  |