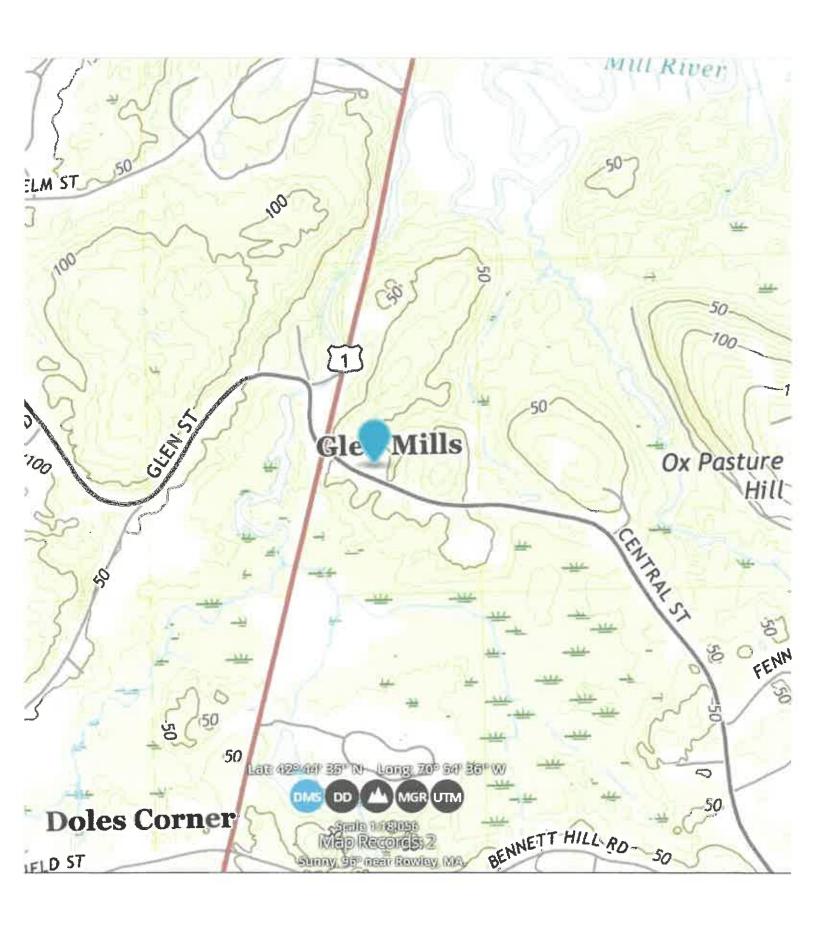

| a. Project Location (use maps and plans to identify the location of the area subject to this request                                                                                                  |                                                           |              |  |  |  |
|-------------------------------------------------------------------------------------------------------------------------------------------------------------------------------------------------------|-----------------------------------------------------------|--------------|--|--|--|
| 401 Central St                                                                                                                                                                                        | Rowley                                                    |              |  |  |  |
| Street Address                                                                                                                                                                                        | City/Town                                                 |              |  |  |  |
| 21                                                                                                                                                                                                    | 33/ Lot 2                                                 |              |  |  |  |
| Assessors Map/Plat Number                                                                                                                                                                             | Parcel/Lot Number                                         |              |  |  |  |
| b. Area Description (use additional paper, if nece                                                                                                                                                    | b. Area Description (use additional paper, if necessary): |              |  |  |  |
| Existing municipal building with associated parking area and rear materials storage yard.  Undeveloped side wooded area with intermittent stream and rear of parcel is undeveloped woods an wetlands. |                                                           |              |  |  |  |
|                                                                                                                                                                                                       |                                                           |              |  |  |  |
| c. Plan and/or Map Reference(s):                                                                                                                                                                      |                                                           |              |  |  |  |
| Sketch Plan 401 Central St Backup Generator & P                                                                                                                                                       | ropane Tank Pads                                          | 8-30-23      |  |  |  |
| Title                                                                                                                                                                                                 |                                                           | Date         |  |  |  |
| Title                                                                                                                                                                                                 |                                                           | Date         |  |  |  |
| Title                                                                                                                                                                                                 |                                                           | Date         |  |  |  |
| a. Work Description (use additional paper and/or                                                                                                                                                      | provide plan(s) of work, if                               | necessarv):  |  |  |  |
| nstallation of 8' x 10' concrete slab for generator with additional pad for 500# propane tank                                                                                                         |                                                           |              |  |  |  |
| installation of 8 x 10 concrete stab for generator w                                                                                                                                                  | viui additional pad for 500#                              | propane tank |  |  |  |