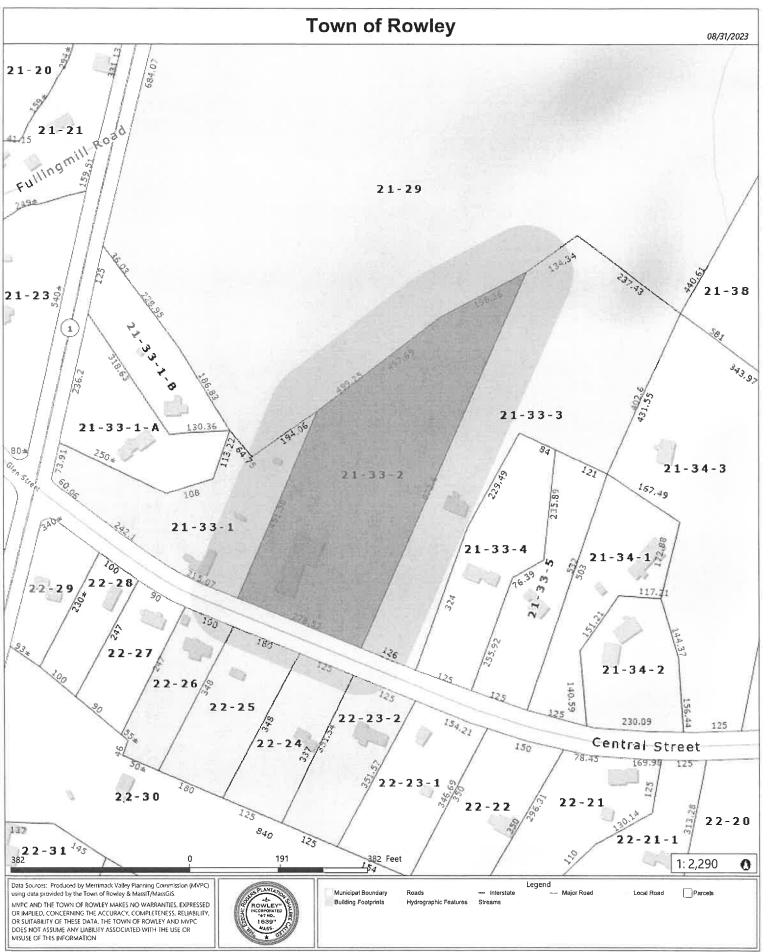

| a. Project Location (use maps and plans to identify the location of the area subject to this request                                                                                                  |                                                           |              |  |  |  |
|-------------------------------------------------------------------------------------------------------------------------------------------------------------------------------------------------------|-----------------------------------------------------------|--------------|--|--|--|
| 401 Central St                                                                                                                                                                                        | Rowley                                                    |              |  |  |  |
| Street Address                                                                                                                                                                                        | City/Town                                                 |              |  |  |  |
| 21                                                                                                                                                                                                    | 33/ Lot 2                                                 |              |  |  |  |
| Assessors Map/Plat Number                                                                                                                                                                             | Parcel/Lot Number                                         |              |  |  |  |
| b. Area Description (use additional paper, if nece                                                                                                                                                    | b. Area Description (use additional paper, if necessary): |              |  |  |  |
| Existing municipal building with associated parking area and rear materials storage yard.  Undeveloped side wooded area with intermittent stream and rear of parcel is undeveloped woods an wetlands. |                                                           |              |  |  |  |
|                                                                                                                                                                                                       |                                                           |              |  |  |  |
| c. Plan and/or Map Reference(s):                                                                                                                                                                      |                                                           |              |  |  |  |
| Sketch Plan 401 Central St Backup Generator & P                                                                                                                                                       | ropane Tank Pads                                          | 8-30-23      |  |  |  |
| Title                                                                                                                                                                                                 |                                                           | Date         |  |  |  |
| Title                                                                                                                                                                                                 |                                                           | Date         |  |  |  |
| Title                                                                                                                                                                                                 |                                                           | Date         |  |  |  |
| a. Work Description (use additional paper and/or                                                                                                                                                      | provide plan(s) of work, if                               | necessarv):  |  |  |  |
| nstallation of 8' x 10' concrete slab for generator with additional pad for 500# propane tank                                                                                                         |                                                           |              |  |  |  |
| installation of 8 x 10 concrete stab for generator w                                                                                                                                                  | viui additional pad for 500#                              | propane tank |  |  |  |