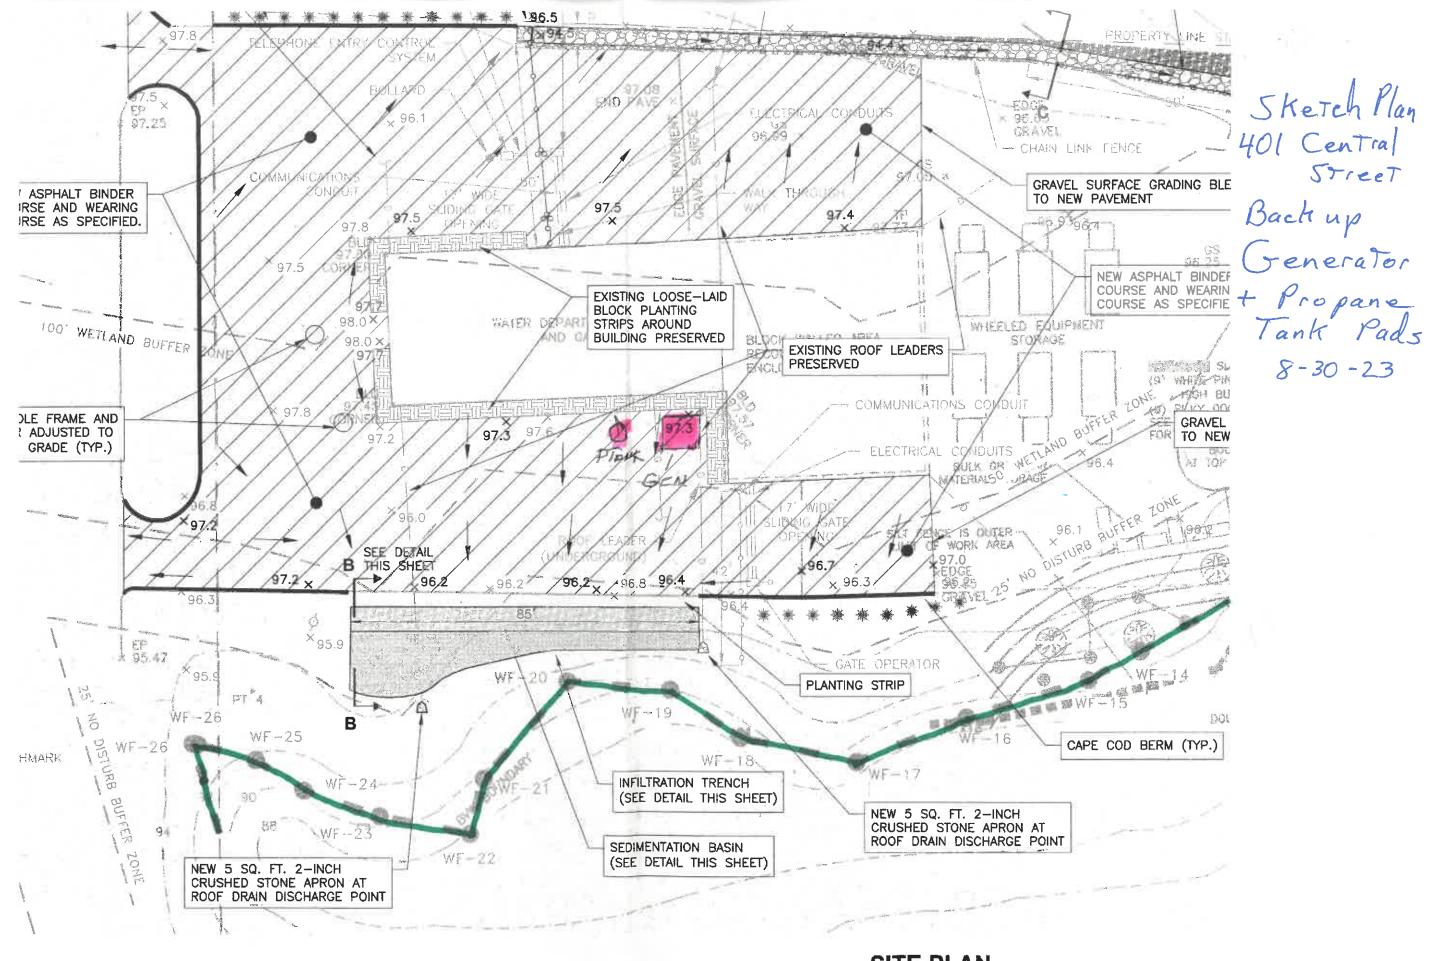

| a. Project Location (use maps and plans to identify the location of the area subject to this request                                                                                                  |                                                           |              |  |  |  |
|-------------------------------------------------------------------------------------------------------------------------------------------------------------------------------------------------------|-----------------------------------------------------------|--------------|--|--|--|
| 401 Central St                                                                                                                                                                                        | Rowley                                                    |              |  |  |  |
| Street Address                                                                                                                                                                                        | City/Town                                                 |              |  |  |  |
| 21                                                                                                                                                                                                    | 33/ Lot 2                                                 |              |  |  |  |
| Assessors Map/Plat Number                                                                                                                                                                             | Parcel/Lot Number                                         |              |  |  |  |
| b. Area Description (use additional paper, if nece                                                                                                                                                    | b. Area Description (use additional paper, if necessary): |              |  |  |  |
| Existing municipal building with associated parking area and rear materials storage yard.  Undeveloped side wooded area with intermittent stream and rear of parcel is undeveloped woods an wetlands. |                                                           |              |  |  |  |
|                                                                                                                                                                                                       |                                                           |              |  |  |  |
| c. Plan and/or Map Reference(s):                                                                                                                                                                      |                                                           |              |  |  |  |
| Sketch Plan 401 Central St Backup Generator & P                                                                                                                                                       | ropane Tank Pads                                          | 8-30-23      |  |  |  |
| Title                                                                                                                                                                                                 |                                                           | Date         |  |  |  |
| Title                                                                                                                                                                                                 |                                                           | Date         |  |  |  |
| Title                                                                                                                                                                                                 |                                                           | Date         |  |  |  |
| a. Work Description (use additional paper and/or                                                                                                                                                      | provide plan(s) of work, if                               | necessarv):  |  |  |  |
| nstallation of 8' x 10' concrete slab for generator with additional pad for 500# propane tank                                                                                                         |                                                           |              |  |  |  |
| installation of 8 x 10 concrete stab for generator w                                                                                                                                                  | viui additional pad for 500#                              | propane tank |  |  |  |