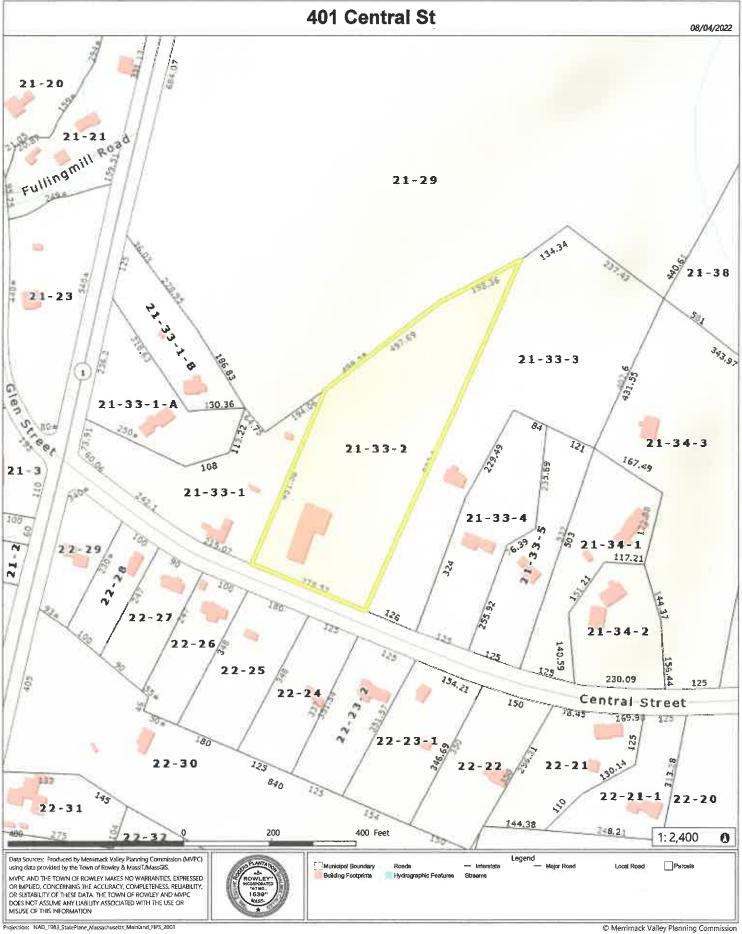

| a. Project Location (use maps and plans to identify the location of the area subject to this request                                                                                                  |                                                           |              |  |  |  |
|-------------------------------------------------------------------------------------------------------------------------------------------------------------------------------------------------------|-----------------------------------------------------------|--------------|--|--|--|
| 401 Central St                                                                                                                                                                                        | Rowley                                                    |              |  |  |  |
| Street Address                                                                                                                                                                                        | City/Town                                                 |              |  |  |  |
| 21                                                                                                                                                                                                    | 33/ Lot 2                                                 |              |  |  |  |
| Assessors Map/Plat Number                                                                                                                                                                             | Parcel/Lot Number                                         |              |  |  |  |
| b. Area Description (use additional paper, if nece                                                                                                                                                    | b. Area Description (use additional paper, if necessary): |              |  |  |  |
| Existing municipal building with associated parking area and rear materials storage yard.  Undeveloped side wooded area with intermittent stream and rear of parcel is undeveloped woods an wetlands. |                                                           |              |  |  |  |
|                                                                                                                                                                                                       |                                                           |              |  |  |  |
| c. Plan and/or Map Reference(s):                                                                                                                                                                      |                                                           |              |  |  |  |
| Sketch Plan 401 Central St Backup Generator & P                                                                                                                                                       | ropane Tank Pads                                          | 8-30-23      |  |  |  |
| Title                                                                                                                                                                                                 |                                                           | Date         |  |  |  |
| Title                                                                                                                                                                                                 |                                                           | Date         |  |  |  |
| Title                                                                                                                                                                                                 |                                                           | Date         |  |  |  |
| a. Work Description (use additional paper and/or                                                                                                                                                      | provide plan(s) of work, if                               | necessarv):  |  |  |  |
| nstallation of 8' x 10' concrete slab for generator with additional pad for 500# propane tank                                                                                                         |                                                           |              |  |  |  |
| installation of 8 x 10 concrete stab for generator w                                                                                                                                                  | viui additional pad for 500#                              | propane tank |  |  |  |