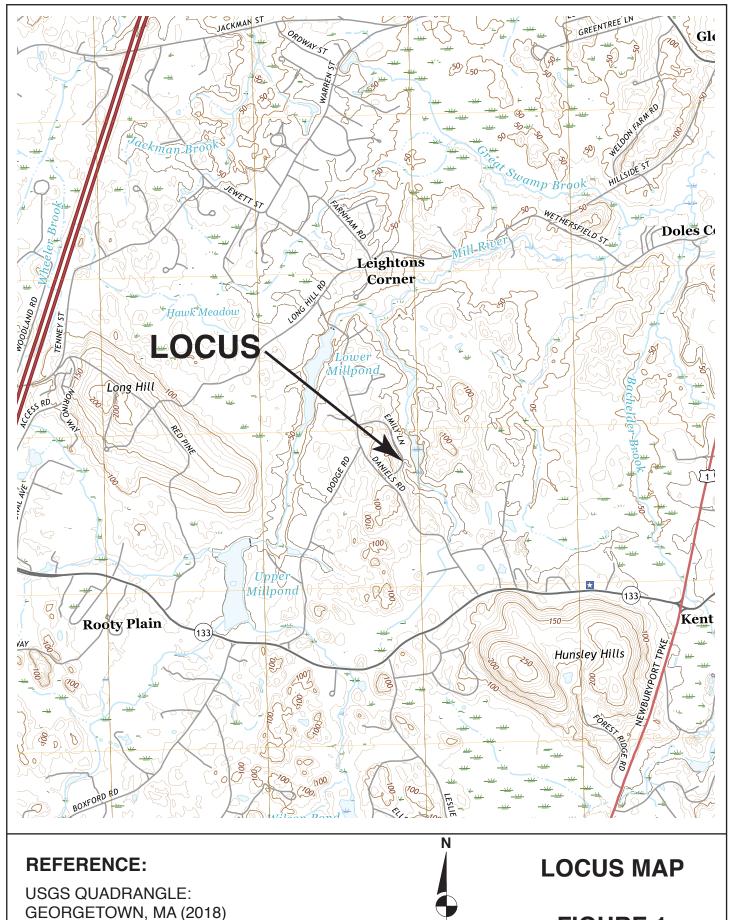

GEORGETOWN, MA (2018)

SCALE: 1:24,000

**DECOULOS & COMPANY LLC** 

FIGURE 1

Town of Rowley

txaabut

### Important:

|                                          | A. | General Information                                               |                                      |                            |
|------------------------------------------|----|-------------------------------------------------------------------|--------------------------------------|----------------------------|
| Important:                               | 1. | Applicant:                                                        |                                      |                            |
| When filling out forms on the            |    | Danielsville, LLC                                                 | Theodore Speros                      |                            |
| computer, use only                       |    | First Name                                                        | Last Name                            |                            |
| the tab key to move your cursor - do not |    | 3 Brighton Street                                                 |                                      |                            |
| use the return key.                      |    | Address                                                           |                                      |                            |
|                                          |    | Belmont                                                           | MA                                   | 02478                      |
| tab                                      |    | City/Town                                                         | State                                | Zip Code                   |
|                                          |    | 617-719-5344<br>Phone Number                                      | tedsperos@gmail.com<br>Email Address |                            |
| return                                   |    |                                                                   |                                      |                            |
|                                          | 2. | Property Owner (if different from Applicant):                     |                                      |                            |
|                                          |    | First Name                                                        | Last Name                            |                            |
|                                          |    | Address                                                           |                                      |                            |
|                                          |    | City/Town                                                         | State                                | Zip Code                   |
|                                          |    | City/Town                                                         | State                                | Zip Code                   |
|                                          |    | Phone Number                                                      | Email Address (if known)             |                            |
|                                          | 3. | Representative (if any)                                           |                                      |                            |
|                                          |    | James                                                             | Decoulos                             |                            |
|                                          |    | First Name                                                        | Last Name                            |                            |
|                                          |    | Decoulos & Company, LLC                                           |                                      |                            |
|                                          |    | Company Name                                                      |                                      |                            |
|                                          |    | 185 Alewife Brook Parkway Address                                 |                                      |                            |
|                                          |    | Cambridge                                                         | MA                                   | 02138                      |
|                                          |    | City/Town                                                         | State                                | Zip Code                   |
|                                          |    | 617-489-7795                                                      | jamesj@decoulos.com                  |                            |
|                                          |    | Phone Number                                                      | Email Address (if known)             |                            |
|                                          | В. | Project Description                                               |                                      |                            |
|                                          | 4  | •                                                                 | a location of the area cub           | icat to this requestly     |
|                                          | 1. | a. Project Location (use maps and plans to identify the           | ie location of the area sub          | ject to this request):     |
|                                          |    | Emily Lane                                                        | Rowley                               |                            |
| Harrier final Latiticals                 |    | Street Address                                                    | City/Town                            |                            |
| How to find Latitude and Longitude       | 2  | 42.71307                                                          | -70.93023                            | W - P 2 6                  |
| and Longitude                            |    | Latitude (Decimal Degrees Format with 5 digits after decimal e.g. | Longitude (Decimal Degrees           | Format with 5 digits after |
|                                          |    | XX.XXXXX)                                                         | decimal e.gXX.XXXXX)                 |                            |
| and how to convert to decimal degrees    |    | 9                                                                 | 23-30                                |                            |
| <u> accimal acgrees</u>                  |    | Assessors' Map Number                                             | Assessors' Lot/Parcel Number         | er                         |
|                                          |    | b. Area Description (use additional paper, if necessar            | ry):                                 |                            |
|                                          |    | Vacant lot                                                        |                                      |                            |
|                                          |    | c. Plan and/or Map Reference(s): (use additional paper)           | per if necessary)                    |                            |
|                                          |    | Proposed Soil Tests, Lot 24A (Parcel 9-23-30), Emily L            | ₋ane, Rowley, MA                     | 8/8/23                     |
|                                          |    | Title                                                             | •                                    | Date                       |
|                                          |    | Title                                                             |                                      | Date                       |