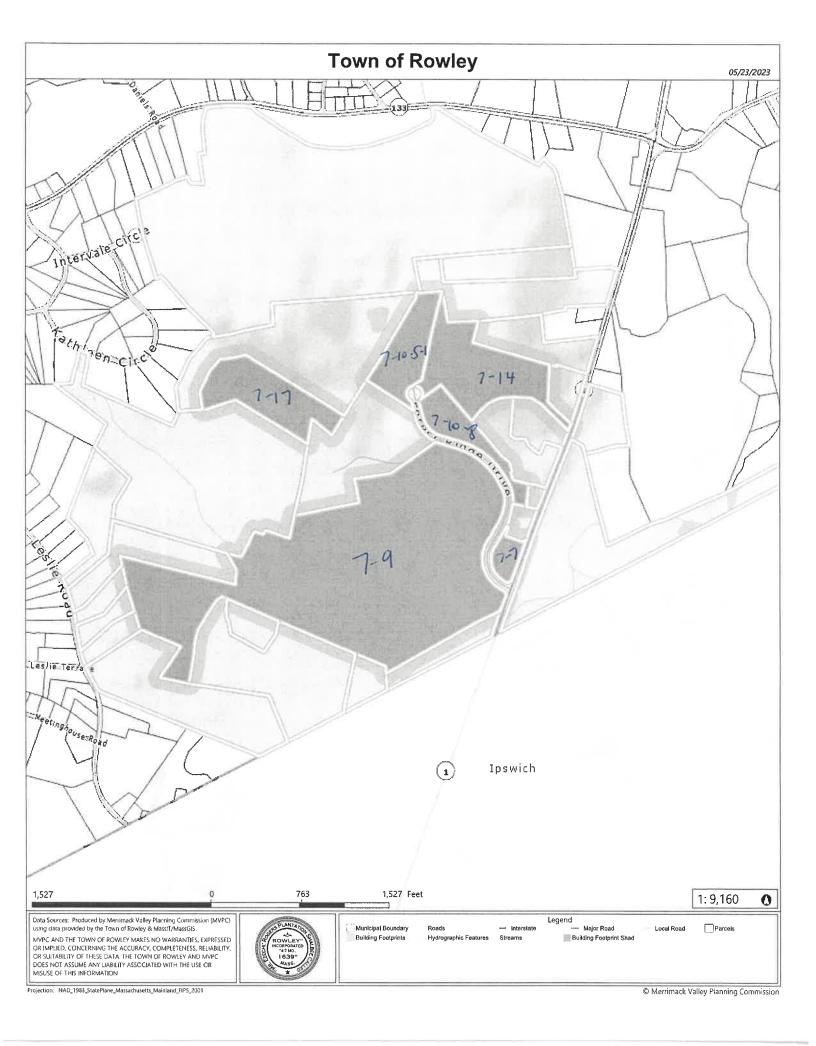

## **Attachment B USGS Locus Map**

### LOCUS MAP

58-66 FOREST RIDGE DRIVE ROWLEY, MA 01969