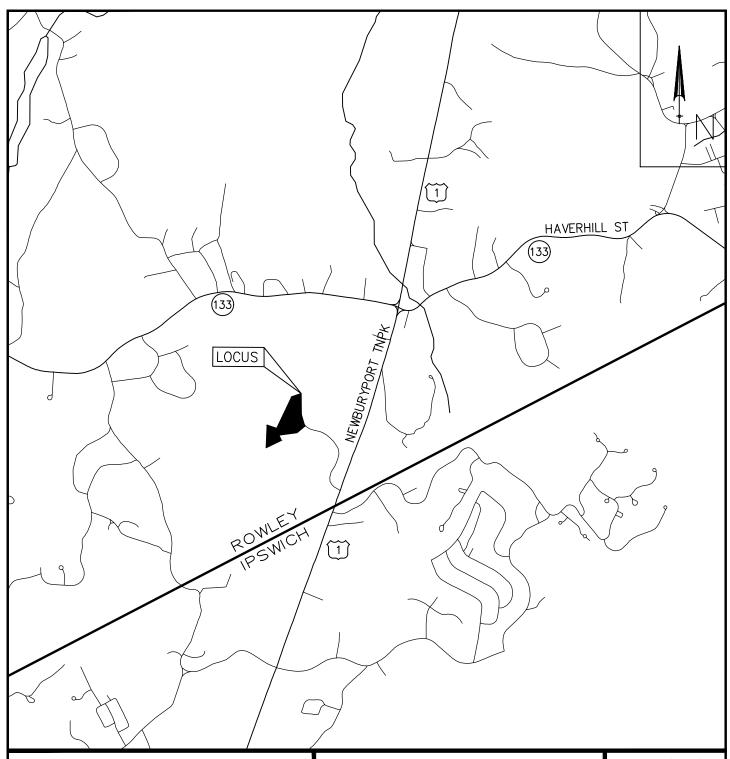

## **Attachment B USGS Locus Map**

### LOCUS MAP

58-66 FOREST RIDGE DRIVE ROWLEY, MA 01969